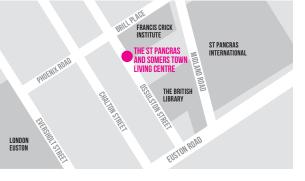

#### HOW TO FIND US

The St Pancras and Somers Town Living Centre 2 Ossulston Street, London NW1 1DF

Tel 020 7380 0453 email hello@thelivingcentre.org www.thelivingcentre.org

The Living Centre is supported by the Francis Crick Institute