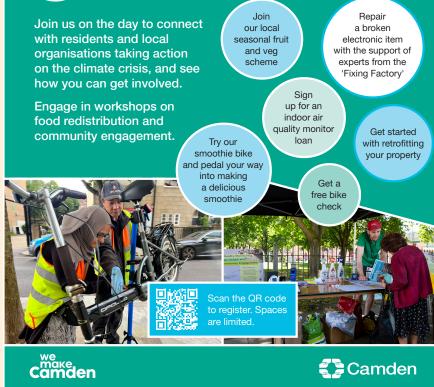

## COMMUNITY CLIMATE ACTION DAY

2 March, Conference Room, Greenwood Centre NW5 1LB Doors open: 10.30am until 3.30pm

Somers Town Future Neighbourhoods 2030 will be taking part in Camden's Community Climate Action Day, do come along to find out more about our programme and what is going on across Camden.

Somers Town Future Neighbourhoods 2030